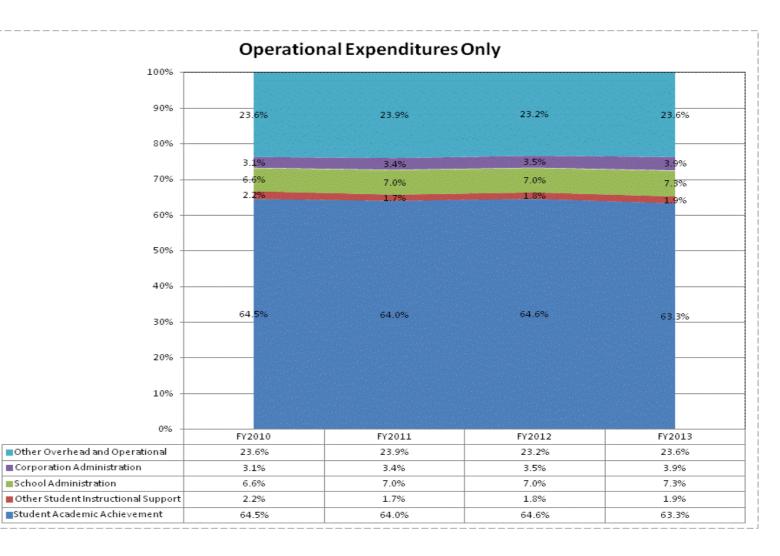

|                                                                        | FY 2006 | FY 2009 | FY 2012 | FY 2013 |
|------------------------------------------------------------------------|---------|---------|---------|---------|
| Student Instructional Expenditures (Academic Achievement plus Support) | 55.8%   | 60.1%   | 61.5%   | 59.1%   |