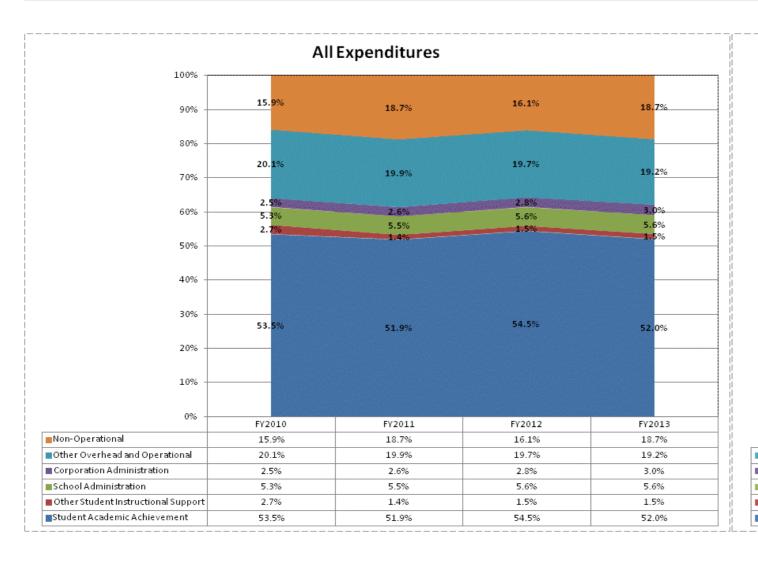

|                                      | F            | Y06 % of Total |              | FY09 % of Total | FY           | '12 % of Total | F            | Y13 % of Total |
|--------------------------------------|--------------|----------------|--------------|-----------------|--------------|----------------|--------------|----------------|
| Centerville-Abington Com Schs (8360) | FY 2006      | Ехр            | FY 2009      | Ехр             | FY 2012      | Exp            | FY 2013      | Exp            |
| Student Academic Achievement         | \$8,294,836  | 51.0%          | \$8,143,440  | 53.7%           | \$8,637,810  | 54.5%          | \$8,353,289  | 52.0%          |
| Student Instructional Support        | \$790,260    | 4.9%           | \$969,682    | 6.4%            | \$1,112,564  | 7.0%           | \$1,137,541  | 7.1%           |
| Overhead and Operational             | \$3,978,525  | 24.5%          | \$3,488,636  | 23.0%           | \$3,561,956  | 22.5%          | \$3,561,799  | 22.2%          |
| Nonoperational                       | \$3,203,427  | 19.7%          | \$2,557,808  | 16.9%           | \$2,545,283  | 16.1%          | \$2,996,897  | 18.7%          |
| Grand Total                          | \$16,267,048 |                | \$15,159,566 |                 | \$15,857,613 |                | \$16,049,525 |                |